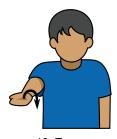

Called by Offence / Defence

Pointing with two arms straight out, towards the end zone being defended by the team