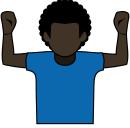

Hands above head forming a V, closed fists

4. Contest

Contest

Two fists bumped together in front of chest, back of hands facing outward

5. Uncontested

Uncontested

Forearms extended in front of body, elbows tight against torso with palms facing upwards