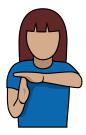

Arms crossed overhead in an X, hands closed in a fist

16. Time-out

Time-out

Form a T with the hands, or a hand and the disc

17. Spirit of the Game Stoppage

Spirit of the Game Stoppage
Upside down T formed by the hands