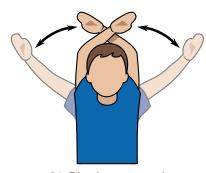

Arms extended to side, hands closed in a fist

21. Play has stopped

Wave both extended arms crosswise overhead

22. Match Point

Match Point

Both arms pointing straight up to the left, palms facing down

23. Who made the call