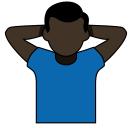

18. Stoppage

Injury, Technical

Hands clasped and raised above head, arms bent

19. 3 men, 2 women

3 men

Hands cupped behind head, elbows out to side

20. 2 men, 3 women

3 women