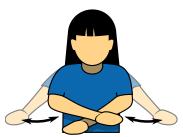

6. Retracted / Play On

Retracted, Play On

Sweeping crossover motion with both arms extended down in front of body

7. In / Out-of-bounds - Out of end zone

In, Out

Point with one arm extended, flat palm, thumb parallel to fingers, towards playing field (in) or away from playing field (out)