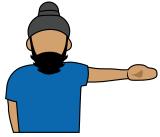

6. Retracted / Play On

Retracted, Play On

Sweeping crossover motion with both arms extended down in front of body

7. In / Out-of-bounds - Out of end zone

In, Out

Point with one arm extended, flat palm, thumb parallel to fingers, towards playing field (in) or away from playing field (out)