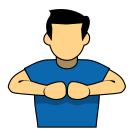

Hands above head forming a V, closed fists

4. Contest

Contest

Two fists bumped together in front of chest, back of hands facing outward

5. Uncontested

Uncontested

Forearms extended in front of body, elbows tight against torso with palms facing upwards