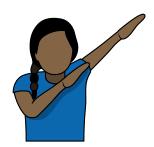

6. Retracted / Play On

Retracted, Play On

Sweeping crossover motion with both arms extended down in front of body

7. In / Out-of-bounds - Out of end zone

In, Out

Point with one arm extended, flat palm, thumb parallel to fingers, towards playing field (in) or away from playing field (out)