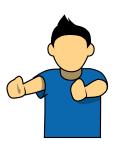

6. Retracted / Play On

Retracted, Play On

Sweeping crossover motion with both arms extended down in front of body

7. In / Out-of-bounds - Out of end zone

In, Out

Point with one arm extended, flat palm, thumb parallel to fingers, towards playing field (in) or away from playing field (out)