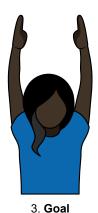

Rules of Ultimate Hand Signals

Goal

Raise both arms, fully extended, straight up, palms facing inwards

1. Foul

Foul

Hold one arm straight out and chop the other forearm across the straight arm

2. Violation

Violation