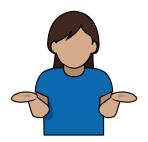

Called by Offence / Defence

Pointing with two arms straight out, towards the end zone being defended by the team