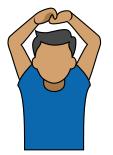

18. Stoppage

Injury, Technical

Hands clasped and raised above head, arms bent

19. 3 men, 2 women

3 men

Hands cupped behind head, elbows out to side

20. 2 men, 3 women

3 women